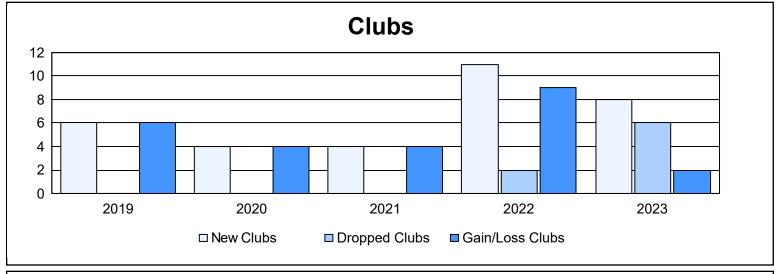

District 324 G

As of June 2023 Cumulative

| Year      | New<br>Clubs | Dropped<br>Clubs | Gain/<br>Loss<br>Clubs | New<br>Members | Charter<br>Members | Reinstate<br>Members | Transfer<br>Members | Total<br>Member<br>Added | Total<br>Members<br>Dropped | Gain/<br>Loss<br>Members |
|-----------|--------------|------------------|------------------------|----------------|--------------------|----------------------|---------------------|--------------------------|-----------------------------|--------------------------|
| 2018-2019 | 6            | 0                | 6                      | 422            | 139                | 22                   | 11                  | 594                      | 379                         | 215                      |
| 2019-2020 | 4            | 0                | 4                      | 257            | 92                 | 5                    | 19                  | 373                      | 459                         | -86                      |
| 2020-2021 | 4            | 0                | 4                      | 410            | 103                | 21                   | 17                  | 551                      | 401                         | 150                      |
| 2021-2022 | 11           | 2                | 9                      | 509            | 274                | 14                   | 11                  | 808                      | 596                         | 212                      |
| 2022-2023 | 8            | 6                | 2                      | 419            | 249                | 55                   | 20                  | 743                      | 903                         | -160                     |
| Average   | 7            | 2                | 5                      | 403            | 171                | 23                   | 16                  | 614                      | 548                         | 66                       |