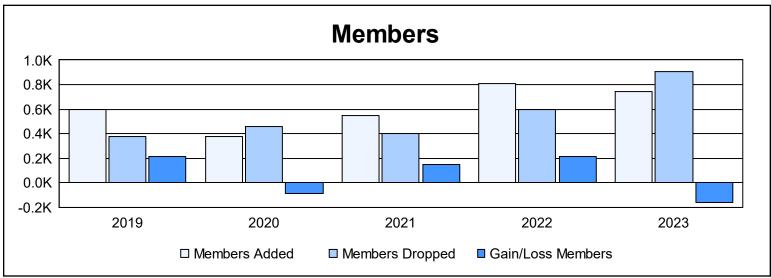

District 324 G

As of June 2023 Cumulative

| Year      | New<br>Clubs | Dropped<br>Clubs | Gain/<br>Loss<br>Clubs | New<br>Members | Charter<br>Members | Reinstate<br>Members | Transfer<br>Members | Total<br>Member<br>Added | Total<br>Members<br>Dropped | Gain/<br>Loss<br>Members |
|-----------|--------------|------------------|------------------------|----------------|--------------------|----------------------|---------------------|--------------------------|-----------------------------|--------------------------|
| 2018-2019 | 6            | 0                | 6                      | 422            | 139                | 22                   | 11                  | 594                      | 379                         | 215                      |
| 2019-2020 | 4            | 0                | 4                      | 257            | 92                 | 5                    | 19                  | 373                      | 459                         | -86                      |
| 2020-2021 | 4            | 0                | 4                      | 410            | 103                | 21                   | 17                  | 551                      | 401                         | 150                      |
| 2021-2022 | 11           | 2                | 9                      | 509            | 274                | 14                   | 11                  | 808                      | 596                         | 212                      |
| 2022-2023 | 8            | 6                | 2                      | 419            | 249                | 55                   | 20                  | 743                      | 903                         | -160                     |
| Average   | 7            | 2                | 5                      | 403            | 171                | 23                   | 16                  | 614                      | 548                         | 66                       |